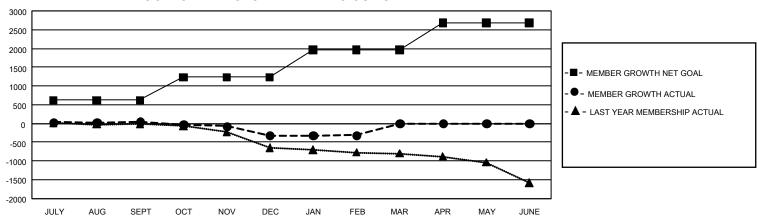

## GMT Constitutional Area 7, Group A

REPORT DOES NOT INCLUDE CLUBS IN UNDISTRICTED AREAS.

| Clubs                 |               |           |               | Members               |                          |                         |                                                    |
|-----------------------|---------------|-----------|---------------|-----------------------|--------------------------|-------------------------|----------------------------------------------------|
| RESULTS FOR 2022-2023 |               |           |               | RESULTS FOR 2022-2023 |                          |                         |                                                    |
| QUARTER               | NEW CLUB GOAL | NEW CLUBS | DROPPED CLUBS | QUARTER ME            | EMBER GROWTH NET<br>GOAL | MEMBER GROWTH<br>ACTUAL | DROPPED MEMBERS<br>ACTUAL (including<br>transfers) |
| JULY/AUG/SEPT         | 3             | 4         | 7             | JULY/AUG/SEPT         | 618                      | 794                     | 634                                                |
| OCT/NOV/DEC           | 3             | 1         | 7             | OCT/NOV/DEC           | 612                      | 603                     | 848                                                |
| JAN/FEB/MAR           | 36            | 3         | 0             | JAN/FEB/MAR           | 732                      | 504                     | 442                                                |
| APR/MAY/JUNE          | 33            | 0         | 0             | APR/MAY/JUNE          | 713                      | 0                       | 0                                                  |

## GOALS AND ACTUAL MEMBERS CUMULATIVE

| DROPPED CLUBS: 14 |       | 589 CLUBS OF 1,165 ADDED 1<br>OR MORE NEW MEMBERS | GENDER DISTRIBUTION                  |                 |  |
|-------------------|-------|---------------------------------------------------|--------------------------------------|-----------------|--|
|                   |       |                                                   | MALE                                 | 14,057 (62.95%) |  |
|                   |       |                                                   | FEMALE                               | 8,265 (37.01%)  |  |
| DROPPED MEMBERS   |       |                                                   | NON BINARY                           | 5 (0.02%)       |  |
| DECEASED          | 247   |                                                   | PREFER NOT TO ANSWER                 | 3 (0.01%)       |  |
| CLUB CANCELLED    | 6     |                                                   | TOTAL FAMILY UNIT MEMBERS 3,429      |                 |  |
| OTHER             | 1,670 | CLICK HERE FOR                                    |                                      |                 |  |
| TOTAL             | 1,923 | CUMULATIVE MEMBERSHIP DATA                        | FAMILY MEMBERS PAYING HALF DUES 1,73 |                 |  |