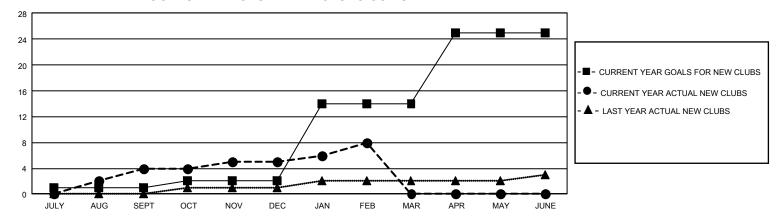

## GMT Constitutional Area 7, Group A

REPORT DOES NOT INCLUDE CLUBS IN UNDISTRICTED AREAS.

| Clubs                 |               |           |               | Members               |                          |                         |                                                    |
|-----------------------|---------------|-----------|---------------|-----------------------|--------------------------|-------------------------|----------------------------------------------------|
| RESULTS FOR 2022-2023 |               |           |               | RESULTS FOR 2022-2023 |                          |                         |                                                    |
| QUARTER               | NEW CLUB GOAL | NEW CLUBS | DROPPED CLUBS | QUARTER ME            | EMBER GROWTH NET<br>GOAL | MEMBER GROWTH<br>ACTUAL | DROPPED MEMBERS<br>ACTUAL (including<br>transfers) |
| JULY/AUG/SEPT         | 3             | 4         | 7             | JULY/AUG/SEPT         | 618                      | 794                     | 634                                                |
| OCT/NOV/DEC           | 3             | 1         | 7             | OCT/NOV/DEC           | 612                      | 603                     | 848                                                |
| JAN/FEB/MAR           | 36            | 3         | 0             | JAN/FEB/MAR           | 732                      | 504                     | 442                                                |
| APR/MAY/JUNE          | 33            | 0         | 0             | APR/MAY/JUNE          | 713                      | 0                       | 0                                                  |

## GOALS AND ACTUAL NEW CLUBS CUMULATIVE